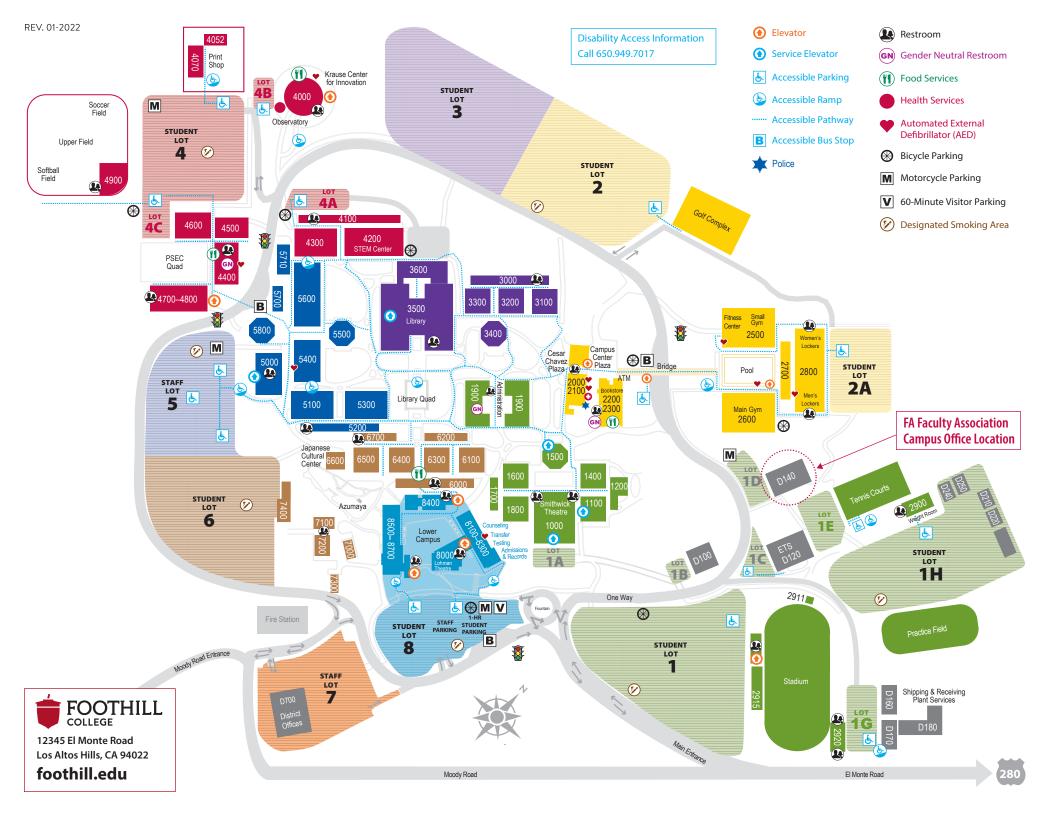

## LOCATIONS

| Academic Senate, 1929                            | In                                                                                                                                                                                                                                                                                                                                                                                                                                                                                                                                                                              |
|--------------------------------------------------|---------------------------------------------------------------------------------------------------------------------------------------------------------------------------------------------------------------------------------------------------------------------------------------------------------------------------------------------------------------------------------------------------------------------------------------------------------------------------------------------------------------------------------------------------------------------------------|
| Adaptive Learning, 5400                          | Ja                                                                                                                                                                                                                                                                                                                                                                                                                                                                                                                                                                              |
| Adaptive Physical Education, 2509                | K                                                                                                                                                                                                                                                                                                                                                                                                                                                                                                                                                                               |
| Admissions & Records, 8101                       | K.                                                                                                                                                                                                                                                                                                                                                                                                                                                                                                                                                                              |
| Altos Room, 2019                                 | K.                                                                                                                                                                                                                                                                                                                                                                                                                                                                                                                                                                              |
| Anthropology Lab, 3103                           | K.                                                                                                                                                                                                                                                                                                                                                                                                                                                                                                                                                                              |
| Appreciation Hall, 1501                          | Κ                                                                                                                                                                                                                                                                                                                                                                                                                                                                                                                                                                               |
| Apprenticeship Program, 1916                     | Kı                                                                                                                                                                                                                                                                                                                                                                                                                                                                                                                                                                              |
| ASFC, 2011                                       | La                                                                                                                                                                                                                                                                                                                                                                                                                                                                                                                                                                              |
| Association of Classified Employees, D140        | Le                                                                                                                                                                                                                                                                                                                                                                                                                                                                                                                                                                              |
| Bookstore, 2301                                  | Li                                                                                                                                                                                                                                                                                                                                                                                                                                                                                                                                                                              |
| Business & Social Sciences Division Office, 3007 | Lo                                                                                                                                                                                                                                                                                                                                                                                                                                                                                                                                                                              |
| Campus Police, 2103                              | М                                                                                                                                                                                                                                                                                                                                                                                                                                                                                                                                                                               |
| Classified Senate, 1932                          | М                                                                                                                                                                                                                                                                                                                                                                                                                                                                                                                                                                               |
| Counseling, 8301                                 | 0                                                                                                                                                                                                                                                                                                                                                                                                                                                                                                                                                                               |
| Dance Studio, 2504                               | 0                                                                                                                                                                                                                                                                                                                                                                                                                                                                                                                                                                               |
| Dental Clinic, 5312                              | 0                                                                                                                                                                                                                                                                                                                                                                                                                                                                                                                                                                               |
| Design Center, 2017                              | Pa                                                                                                                                                                                                                                                                                                                                                                                                                                                                                                                                                                              |
| Dining Hall, 2201                                | P                                                                                                                                                                                                                                                                                                                                                                                                                                                                                                                                                                               |
| Disability Resource Center, 5400                 | Pi                                                                                                                                                                                                                                                                                                                                                                                                                                                                                                                                                                              |
| District Offices, D700                           | Ps                                                                                                                                                                                                                                                                                                                                                                                                                                                                                                                                                                              |
| Equity & Inclusion Office, 1944                  | Pi                                                                                                                                                                                                                                                                                                                                                                                                                                                                                                                                                                              |
| EOPS, 8202                                       | Si                                                                                                                                                                                                                                                                                                                                                                                                                                                                                                                                                                              |
| Facilities Rental, 1926                          | Si                                                                                                                                                                                                                                                                                                                                                                                                                                                                                                                                                                              |
| Faculty Association, D140                        | S                                                                                                                                                                                                                                                                                                                                                                                                                                                                                                                                                                               |
| Family Engagement Institute, 5420                | St                                                                                                                                                                                                                                                                                                                                                                                                                                                                                                                                                                              |
|                                                  | Si                                                                                                                                                                                                                                                                                                                                                                                                                                                                                                                                                                              |
|                                                  | St                                                                                                                                                                                                                                                                                                                                                                                                                                                                                                                                                                              |
|                                                  | St                                                                                                                                                                                                                                                                                                                                                                                                                                                                                                                                                                              |
|                                                  |                                                                                                                                                                                                                                                                                                                                                                                                                                                                                                                                                                                 |
|                                                  | Te                                                                                                                                                                                                                                                                                                                                                                                                                                                                                                                                                                              |
|                                                  | Te<br>Tł                                                                                                                                                                                                                                                                                                                                                                                                                                                                                                                                                                        |
| •                                                |                                                                                                                                                                                                                                                                                                                                                                                                                                                                                                                                                                                 |
|                                                  | To                                                                                                                                                                                                                                                                                                                                                                                                                                                                                                                                                                              |
|                                                  | To<br>To                                                                                                                                                                                                                                                                                                                                                                                                                                                                                                                                                                        |
| -                                                | Tr                                                                                                                                                                                                                                                                                                                                                                                                                                                                                                                                                                              |
| -                                                | Ve                                                                                                                                                                                                                                                                                                                                                                                                                                                                                                                                                                              |
|                                                  | Vi                                                                                                                                                                                                                                                                                                                                                                                                                                                                                                                                                                              |
| IDEA Lab, 1211                                   | W                                                                                                                                                                                                                                                                                                                                                                                                                                                                                                                                                                               |
|                                                  | Adaptive Learning, 5400Adaptive Physical Education, 2509Admissions & Records, 8101Altos Room, 2019Anthropology Lab, 3103Appreciation Hall, 1501Apprenticeship Program, 1916ASFC, 2011Association of Classified Employees, D140Bookstore, 2301Business & Social Sciences Division Office, 3007Campus Police, 2103Classified Senate, 1932Counseling, 8301Dance Studio, 2504Dental Clinic, 5312Design Center, 2017Dining Hall, 2201Disability Resource Center, 5400District Offices, D700Equity & Inclusion Office, 1944EOPS, 8202Facilities Rental, 1926Faculty Association, D140 |

| Japanese Cultural Center, 660011KFJC-FM Radio Station, 620217KJ's Café (breezeway), 600018KJ's Café (campus center), 220019KJ's Café (PSEC), 4401A20Kinesiology & Athletics Division Office, 271011Krause Center for Innovation, 400021Language Arts Division Office, 640622Learning Communities, 422323Library, 350025Lohman Theatre, 800030Marketing & Public Relations, 194430Middle College, 215235Observatory, 400136Occupational Training Institute, 5004–500540Online Learning, 212041Pass the Torch, 360044PSME Division Office, 520053Print Shop, 405254Smart Shop (get your OwlCard), 201659Student Accounts, 200659Student Affairs & Activities Division Office, 200259Student Resource Center, 540059Student Success Center, 214960Teatring & Learning Center (TLC), 360066Teatring & Learning Center (TLC), 360066Teatre Box Office, 800770Tools for Transition and Work (TTW), 540070Toyon Room, 202074Veiterans Resource Center (VRC), 540381Village, The (Puente & Umoja), 422381                 | International Student Programs, 1933               | 100  |  |  |
|-------------------------------------------------------------------------------------------------------------------------------------------------------------------------------------------------------------------------------------------------------------------------------------------------------------------------------------------------------------------------------------------------------------------------------------------------------------------------------------------------------------------------------------------------------------------------------------------------------------------------------------------------------------------------------------------------------------------------------------------------------------------------------------------------------------------------------------------------------------------------------------------------------------------------------------------------------------------------------------------------------------------|----------------------------------------------------|------|--|--|
| KJJC-FM Radio Station, 620217KJ's Café (breezeway), 600015KJ's Café (campus center), 220019KJ's Café (PSEC), 4401A20Kinesiology & Athletics Division Office, 271011Krause Center for Innovation, 400021Language Arts Division Office, 640622Learning Communities, 422333Library, 350030Marketing & Public Relations, 194430Middle College, 215235Observatory, 400140Occupational Training Institute, 5004–500541Online Learning, 212031Pass the Torch, 360032PSME Division Office, 520033Print Shop, 405233Smart Shop (get your OwlCard), 201633Smithwick Theatre, 100051STEM Center, 421356Student Accounts, 200659Student Affairs & Activities Division Office, 200259Student Resource Center, 540060Student Sources Center, 214964Teaching & Learning Center (TLC), 360060Theatre Box Office, 800760Tools for Transition and Work (TTW), 540070Tools for Transition and Work (TTW), 540070Toyon Room, 202071Transfer Center, 832981Veterans Resource Center (VRC), 540382Village, The (Puente & Umoja), 422381 | -                                                  |      |  |  |
| KJ's Café (campus center), 2200IPKJ's Café (campus center), 2200XJ's Café (PSEC), 4401A20Kinesiology & Athletics Division Office, 271021Krause Center for Innovation, 400021Language Arts Division Office, 640622Learning Communities, 422323Library, 350030Marketing & Public Relations, 194430Middle College, 215235Observatory, 400140Occupational Training Institute, 5004–500540Online Learning, 212041Pass the Torch, 360044PSME Division Office, 520053Print Shop, 405254Smart Shop (get your OwlCard), 201659Student Accounts, 200659Student Accounts, 200659Student Resource Center, 540060Student Success Center, 214964Teaching & Learning Center (TLC), 360060Testing & Assessment Center, 821267Theatre Box Office, 800770Tools for Transition and Work (TTW), 540070Veterans Resource Center (VRC), 540372Village, The (Puente & Umoja), 422373                                                                                                                                                     |                                                    |      |  |  |
| KJ's Café (PSEC), 4401A20Kinesiology & Athletics Division Office, 271021Krause Center for Innovation, 400021Language Arts Division Office, 640622Learning Communities, 422323Library, 350025Lohman Theatre, 800030Marketing & Public Relations, 194430Middle College, 215235Observatory, 400136Occupational Training Institute, 5004–500540Online Learning, 212041Pass the Torch, 360042Pske Division Office, 520053President's Office, 190452Sychological Services & Personal Counseling, 540053Print Shop, 405254Smart Shop (get your OwlCard), 201659Student Affairs & Activities Division Office, 200259Student Affairs & Activities Division Office, 200259Student Resource Center, 540060Student Success Center, 214964Teaching & Learning Center (TLC), 360060Theatre Box Office, 800770Tools for Transition and Work (TTW), 540060Transfer Center, 832981Veterans Resource Center (VRC), 540382Village, The (Puente & Umoja), 422381                                                                      |                                                    |      |  |  |
| Kinesiology & Athletics Division Office, 271020Krause Center for Innovation, 400021Language Arts Division Office, 640622Learning Communities, 422323Library, 350025Lohman Theatre, 800030Marketing & Public Relations, 194430Middle College, 215236Observatory, 400140Occupational Training Institute, 5004–500540Online Learning, 212041Pass the Torch, 360042Psychological Services & Personal Counseling, 540053Print Shop, 405254Smart Shop (get your OwlCard), 201654Smithwick Theatre, 100055Student Affairs & Activities Division Office, 200259Student Affairs & Activities Division Office, 200259Student Success Center, 540060Student Success Center, 214964Teaching & Learning Center (TLC), 360060Tools for Transition and Work (TTW), 540060Toyon Room, 202070Tools for Transition and Work (TTW), 540381Veterans Resource Center (VRC), 540381Village, The (Puente & Umoja), 422381                                                                                                                | KJ's Café (campus center), 2200                    | 190  |  |  |
| Kinesiology & Athletics Division Office, 271021Krause Center for Innovation, 400021Language Arts Division Office, 640622Learning Communities, 422323Library, 350025Lohman Theatre, 800030Marketing & Public Relations, 194430Middle College, 215235Observatory, 400140Occupational Training Institute, 5004–500540Online Learning, 212041Pass the Torch, 360041PSME Division Office, 520053President's Office, 190453President's Office, 190454Sychological Services & Personal Counseling, 540053Student Accounts, 200659Student Accounts, 200659Student Affairs & Activities Division Office, 200259Student Success Center, 214964Teaching & Learning Center (TLC), 360066Testing & Assessment Center, 821267Theatre Box Office, 800770Tools for Transition and Work (TTW), 540070Transfer Center, 832981Veterans Resource Center (VRC), 540381Village, The (Puente & Umoja), 422381                                                                                                                            | KJ's Café (PSEC), 4401A                            | 200  |  |  |
| Language Arts Division Office, 640622Learning Communities, 422323Library, 350025Lohman Theatre, 800030Marketing & Public Relations, 194430Middle College, 215235Observatory, 400140Occupational Training Institute, 5004–500540Online Learning, 212041Pass the Torch, 360042President's Office, 190452President's Office, 190453Print Shop, 405254Smart Shop (get your OwlCard), 201654Student Accounts, 200659Student Affairs & Activities Division Office, 200259Student Affairs & Activities Division Office, 200259Student Success Center, 540060Student Success Center, 214960Feating & Assessment Center, 821260Tools for Transition and Work (TTW), 540060Tools for Transition and Work (TTW), 540361Veterans Resource Center (VRC), 540361Veterans Resource Center (VRC), 540361Village, The (Puente & Umoja), 422361                                                                                                                                                                                     | Kinesiology & Athletics Division Office, 2710      | 200  |  |  |
| Learning Communities, 422323Library, 350025Lohman Theatre, 800030Marketing & Public Relations, 194430Middle College, 215235Observatory, 400136Occupational Training Institute, 5004–500540Online Learning, 212041Pass the Torch, 360042PSME Division Office, 520053Print Shop, 405253Smart Shop (get your OwlCard), 201653Student Accounts, 200659Student Accounts, 200659Student Resource Center, 540060Student Success Center, 214964Teaching & Learning Center (TLC), 360060Tools for Transition and Work (TTW), 540060Toyon Room, 202081Veterans Resource Center (VRC), 540381Village, The (Puente & Umoja), 422381                                                                                                                                                                                                                                                                                                                                                                                           | Krause Center for Innovation, 4000                 | 210  |  |  |
| Library, 350025Lohman Theatre, 800030Marketing & Public Relations, 194430Middle College, 215235Observatory, 400136Occupational Training Institute, 5004–500540Online Learning, 212041Pass the Torch, 360042Psst the Torch, 360053President's Office, 190452Psychological Services & Personal Counseling, 540053Print Shop, 405254Smart Shop (get your OwlCard), 201659Student Accounts, 200659Student Accounts, 200659Student Resource Center, 540060Student Success Center, 214964Teaching & Learning Center (TLC), 360060Theatre Box Office, 800770Tools for Transition and Work (TTW), 540070Transfer Center, 832981Veterans Resource Center (VRC), 540381Village, The (Puente & Umoja), 422381                                                                                                                                                                                                                                                                                                                | Language Arts Division Office, 6406                | 220  |  |  |
| Lohman Theatre, 800030Marketing & Public Relations, 194430Middle College, 215235Observatory, 400140Occupational Training Institute, 5004–500540Online Learning, 212041Pass the Torch, 360044PSME Division Office, 520051President's Office, 190452Psychological Services & Personal Counseling, 540053Print Shop, 405254Smart Shop (get your OwlCard), 201654Smithwick Theatre, 100055Student Accounts, 200659Student Accounts, 200659Student Success Center, 540059Student Success Center, 214960Teaching & Learning Center (TLC), 360066Testing & Assessment Center, 821267Theatre Box Office, 800770Tools for Transition and Work (TTW), 540070Toyon Room, 202081Veterans Resource Center (VRC), 540382Village, The (Puente & Umoja), 422381                                                                                                                                                                                                                                                                   | Learning Communities, 4223                         | 230  |  |  |
| Loninian fricture, booodMarketing & Public Relations, 194430Middle College, 215235Observatory, 400140Occupational Training Institute, 5004–500541Online Learning, 212041Pass the Torch, 360042Psident's Office, 190452Psychological Services & Personal Counseling, 540053Print Shop, 405254Smart Shop (get your OwlCard), 201654Smithwick Theatre, 100057STEM Center, 421356Student Accounts, 200659Student Accounts, 200659Student Success Center, 214960Teaching & Learning Center (TLC), 360066Testing & Assessment Center, 821270Tools for Transition and Work (TTW), 540070Toyon Room, 202080Transfer Center, 832981Veterans Resource Center (VRC), 540382Village, The (Puente & Umoja), 422381                                                                                                                                                                                                                                                                                                             | -                                                  |      |  |  |
| Mianketing & Fublic Relations, 1944Middle College, 215235Observatory, 400140Occupational Training Institute, 5004–500541Online Learning, 212041Pass the Torch, 360042Pass the Torch, 360041PSME Division Office, 520051President's Office, 190452Psychological Services & Personal Counseling, 540053Print Shop, 405254Smart Shop (get your OwlCard), 201654Smithwick Theatre, 100055STEM Center, 421356Student Accounts, 200659Student Accounts, 200659Student Success Center, 214960Feaching & Learning Center (TLC), 360060Testing & Assessment Center, 821267Theatre Box Office, 800770Tools for Transition and Work (TTW), 540070Toyon Room, 202080Transfer Center, 832981Veterans Resource Center (VRC), 540382Village, The (Puente & Umoja), 422383                                                                                                                                                                                                                                                        | Lohman Theatre, 8000                               | 300  |  |  |
| Middle Conege, 213236Observatory, 400140Occupational Training Institute, 5004–500541Online Learning, 212041Pass the Torch, 360042Pass the Torch, 360041PSME Division Office, 520051President's Office, 190452Psychological Services & Personal Counseling, 540053Print Shop, 405254Smart Shop (get your OwlCard), 201654Smithwick Theatre, 100055Student Accounts, 200659Student Affairs & Activities Division Office, 200259Student Success Center, 540060Student Success Center, 214964Teaching & Learning Center (TLC), 360066Testing & Assessment Center, 821270Tools for Transition and Work (TTW), 540070Toyon Room, 202080Transfer Center, 832981Veterans Resource Center (VRC), 540382Village, The (Puente & Umoja), 422383                                                                                                                                                                                                                                                                               | Marketing & Public Relations, 1944                 | 300  |  |  |
| Observatory, 400140Occupational Training Institute, 5004–500541Online Learning, 212041Pass the Torch, 360044PSME Division Office, 520044President's Office, 190452Psychological Services & Personal Counseling, 540053Print Shop, 405254Smart Shop (get your OwlCard), 201654Smithwick Theatre, 100055Student Accounts, 200659Student Affairs & Activities Division Office, 200259Student Resource Center, 540060Student Success Center, 214964Teaching & Learning Center (TLC), 360066Testing & Assessment Center, 821270Tools for Transition and Work (TTW), 540070Toyon Room, 202080Transfer Center, 832981Veterans Resource Center (VRC), 540382Village, The (Puente & Umoja), 422383                                                                                                                                                                                                                                                                                                                         | Middle College, 2152                               | 350  |  |  |
| Occupational Training institute, 5004–500541Online Learning, 212041Pass the Torch, 360044PSME Division Office, 520051President's Office, 190452Psychological Services & Personal Counseling, 540053Print Shop, 405254Smart Shop (get your OwlCard), 201654Smithwick Theatre, 100055Student Accounts, 200659Student Affairs & Activities Division Office, 200259Student Success Center, 214964Teaching & Learning Center (TLC), 360066Testing & Assessment Center, 821267Theatre Box Office, 800770Tools for Transition and Work (TTW), 540070Toyon Room, 202081Yeterans Resource Center (VRC), 540381Village, The (Puente & Umoja), 422383                                                                                                                                                                                                                                                                                                                                                                        | Observatory, 4001                                  | 360  |  |  |
| Online Learning, 212042Pass the Torch, 360044PSME Division Office, 520051President's Office, 190452Psychological Services & Personal Counseling, 540053Print Shop, 405254Smart Shop (get your OwlCard), 201654Smithwick Theatre, 100055Student Accounts, 200659Student Affairs & Activities Division Office, 200259Student Resource Center, 540060Student Success Center, 214964Teaching & Learning Center (TLC), 360066Testing & Assessment Center, 821267Theatre Box Office, 800770Tools for Transition and Work (TTW), 540070Toyon Room, 202080Transfer Center, 832981Veterans Resource Center (VRC), 540383Village, The (Puente & Umoja), 422383                                                                                                                                                                                                                                                                                                                                                              | Occupational Training Institute, 5004–5005         |      |  |  |
| Pass the Torch, 360044Psident's Office, 190451President's Office, 190452Psychological Services & Personal Counseling, 540053Print Shop, 405254Smart Shop (get your OwlCard), 201654Smithwick Theatre, 100057STEM Center, 421356Student Accounts, 200659Student Affairs & Activities Division Office, 200259Student Resource Center, 540060Student Success Center, 214964Teaching & Learning Center (TLC), 360066Theatre Box Office, 800770Tools for Transition and Work (TTW), 540070Toyon Room, 202080Transfer Center, 832981Veterans Resource Center (VRC), 540383Village, The (Puente & Umoja), 422383                                                                                                                                                                                                                                                                                                                                                                                                         | Online Learning, 2120                              | 410  |  |  |
| PSME Division Office, 520051President's Office, 190452Psychological Services & Personal Counseling, 540053Print Shop, 405254Smart Shop (get your OwlCard), 201654Smithwick Theatre, 100057STEM Center, 421356Student Accounts, 200659Student Affairs & Activities Division Office, 200259Student Resource Center, 540060Student Success Center, 214964Teaching & Learning Center (TLC), 360066Testing & Assessment Center, 821267Theatre Box Office, 800770Tools for Transition and Work (TTW), 540070Toyon Room, 202080Transfer Center, 832981Veterans Resource Center (VRC), 540382Village, The (Puente & Umoja), 422383                                                                                                                                                                                                                                                                                                                                                                                        | Pass the Torch, 3600                               | 4212 |  |  |
| President's Office, 190452Psychological Services & Personal Counseling, 540053Print Shop, 405254Smart Shop (get your OwlCard), 201654Smithwick Theatre, 100051STEM Center, 421356Student Accounts, 200659Student Affairs & Activities Division Office, 200259Student Resource Center, 540060Student Success Center, 214964Teaching & Learning Center (TLC), 360066Theatre Box Office, 800770Tools for Transition and Work (TTW), 540070Toyon Room, 202080Transfer Center, 832981Veterans Resource Center (VRC), 540383Village, The (Puente & Umoja), 422383                                                                                                                                                                                                                                                                                                                                                                                                                                                       | PSME Division Office, 5200                         |      |  |  |
| Psychological Services & Personal Counseling, 540053Print Shop, 405254Smart Shop (get your OwlCard), 201654Smithwick Theatre, 100057STEM Center, 421356Student Accounts, 200659Student Affairs & Activities Division Office, 200259Student Resource Center, 540060Student Success Center, 214964Teaching & Learning Center (TLC), 360066Theatre Box Office, 800770Tools for Transition and Work (TTW), 540070Toyon Room, 202081Veterans Resource Center (VRC), 540381Village, The (Puente & Umoja), 422383                                                                                                                                                                                                                                                                                                                                                                                                                                                                                                        | President's Office, 1904                           |      |  |  |
| Print Shop, 405254Smart Shop (get your OwlCard), 2016Sinthwick Theatre, 1000Smithwick Theatre, 1000STEM Center, 4213Student Accounts, 2006Sinthwick Theatre, 4213Student Accounts, 2006Sinthwick Theatre, 2002Student Affairs & Activities Division Office, 2002Sinthwick Theatre, 2006Student Resource Center, 5400Sinthwick Theatre, 2149Student Success Center, 2149Sintheatre Box Office, 8007Theatre Box Office, 8007Sintheatre Box Office, 8007Toyon Room, 2020Sintheatre Box Office, 8329Veterans Resource Center (VRC), 5403Sintheatre BoxVillage, The (Puente & Umoja), 4223Sintheatre Box                                                                                                                                                                                                                                                                                                                                                                                                               | Psychological Services & Personal Counseling, 5400 |      |  |  |
| Smart Shop (get your OwlCard), 2016Smithwick Theatre, 1000STEM Center, 4213Student Accounts, 2006Student Affairs & Activities Division Office, 2002Student Affairs & Activities Division Office, 2002Student Resource Center, 5400Student Success Center, 2149Teaching & Learning Center (TLC), 3600Theatre Box Office, 8007Tools for Transition and Work (TTW), 5400Toyon Room, 2020Transfer Center, 8329Veterans Resource Center (VRC), 5403Village, The (Puente & Umoja), 4223                                                                                                                                                                                                                                                                                                                                                                                                                                                                                                                                 | Print Shop, 4052                                   | 540  |  |  |
| STEM Center, 421356Student Accounts, 200659Student Affairs & Activities Division Office, 200259Student Resource Center, 540060Student Success Center, 214964Teaching & Learning Center (TLC), 360066Testing & Assessment Center, 821267Theatre Box Office, 800770Tools for Transition and Work (TTW), 540080Transfer Center, 832981Veterans Resource Center (VRC), 540383Village, The (Puente & Umoja), 422383                                                                                                                                                                                                                                                                                                                                                                                                                                                                                                                                                                                                    | Smart Shop (get your OwlCard), 2016                |      |  |  |
| Student Accounts, 200656Student Affairs & Activities Division Office, 200259Student Resource Center, 540060Student Success Center, 214964Teaching & Learning Center (TLC), 360066Testing & Assessment Center, 821267Theatre Box Office, 800770Tools for Transition and Work (TTW), 540080Transfer Center, 832981Veterans Resource Center (VRC), 540383Village, The (Puente & Umoja), 422383                                                                                                                                                                                                                                                                                                                                                                                                                                                                                                                                                                                                                       | Smithwick Theatre, 1000                            |      |  |  |
| Student Accounts, 200659Student Affairs & Activities Division Office, 200259Student Resource Center, 540060Student Success Center, 214964Teaching & Learning Center (TLC), 360066Testing & Assessment Center, 821267Theatre Box Office, 800770Tools for Transition and Work (TTW), 540080Transfer Center, 832981Veterans Resource Center (VRC), 540382Village, The (Puente & Umoja), 422383                                                                                                                                                                                                                                                                                                                                                                                                                                                                                                                                                                                                                       | STEM Center, 4213                                  | EGO  |  |  |
| Student Affairs & Activities Division Office, 200259Student Resource Center, 540060Student Success Center, 214964Teaching & Learning Center (TLC), 360066Testing & Assessment Center, 821267Theatre Box Office, 800770Tools for Transition and Work (TTW), 540080Transfer Center, 832981Veterans Resource Center (VRC), 540383Village, The (Puente & Umoja), 422383                                                                                                                                                                                                                                                                                                                                                                                                                                                                                                                                                                                                                                               | Student Accounts, 2006                             |      |  |  |
| Student Resource Center, 540060Student Success Center, 214964Teaching & Learning Center (TLC), 360066Testing & Assessment Center, 821267Theatre Box Office, 800770Tools for Transition and Work (TTW), 540070Toyon Room, 202080Transfer Center, 832981Veterans Resource Center (VRC), 540382Village, The (Puente & Umoja), 422383                                                                                                                                                                                                                                                                                                                                                                                                                                                                                                                                                                                                                                                                                 | Student Affairs & Activities Division Office, 2002 |      |  |  |
| Student Success Center, 214964Teaching & Learning Center (TLC), 360066Testing & Assessment Center, 821267Theatre Box Office, 800770Tools for Transition and Work (TTW), 540070Toyon Room, 202080Transfer Center, 832981Veterans Resource Center (VRC), 540382Village, The (Puente & Umoja), 422383                                                                                                                                                                                                                                                                                                                                                                                                                                                                                                                                                                                                                                                                                                                | Student Resource Center, 5400                      | 600  |  |  |
| Teaching & Learning Center (TLC), 360066Testing & Assessment Center, 821267Theatre Box Office, 800770Tools for Transition and Work (TTW), 540080Toyon Room, 202080Transfer Center, 832981Veterans Resource Center (VRC), 540382Village, The (Puente & Umoja), 422383                                                                                                                                                                                                                                                                                                                                                                                                                                                                                                                                                                                                                                                                                                                                              | Student Success Center, 2149                       | 640  |  |  |
| Theatre Box Office, 800770Tools for Transition and Work (TTW), 540080Toyon Room, 202080Transfer Center, 832981Veterans Resource Center (VRC), 540382Village, The (Puente & Umoja), 422383                                                                                                                                                                                                                                                                                                                                                                                                                                                                                                                                                                                                                                                                                                                                                                                                                         | Teaching & Learning Center (TLC), 3600             | 660  |  |  |
| Tools for Transition and Work (TTW), 5400NoToyon Room, 202080Transfer Center, 832981Veterans Resource Center (VRC), 540382Village, The (Puente & Umoja), 422383                                                                                                                                                                                                                                                                                                                                                                                                                                                                                                                                                                                                                                                                                                                                                                                                                                                   | Testing & Assessment Center, 8212                  | 670  |  |  |
| Toyon Room, 202080Transfer Center, 832981Veterans Resource Center (VRC), 540382Village, The (Puente & Umoja), 422383                                                                                                                                                                                                                                                                                                                                                                                                                                                                                                                                                                                                                                                                                                                                                                                                                                                                                              | Theatre Box Office, 8007                           | 700  |  |  |
| Transfer Center, 832981Veterans Resource Center (VRC), 540382Village, The (Puente & Umoja), 422383                                                                                                                                                                                                                                                                                                                                                                                                                                                                                                                                                                                                                                                                                                                                                                                                                                                                                                                | Tools for Transition and Work (TTW), 5400          |      |  |  |
| Veterans Resource Center (VRC), 540382Village, The (Puente & Umoja), 422383                                                                                                                                                                                                                                                                                                                                                                                                                                                                                                                                                                                                                                                                                                                                                                                                                                                                                                                                       | Toyon Room, 2020                                   |      |  |  |
| Village, The (Puente & Umoja), 422383                                                                                                                                                                                                                                                                                                                                                                                                                                                                                                                                                                                                                                                                                                                                                                                                                                                                                                                                                                             | Transfer Center, 8329                              |      |  |  |
| village, The (Fuence & Offoja), 4225                                                                                                                                                                                                                                                                                                                                                                                                                                                                                                                                                                                                                                                                                                                                                                                                                                                                                                                                                                              | Veterans Resource Center (VRC), 5403               |      |  |  |
| Workforce (moved to Sunnyvale) 85                                                                                                                                                                                                                                                                                                                                                                                                                                                                                                                                                                                                                                                                                                                                                                                                                                                                                                                                                                                 | Village, The (Puente & Umoja), 4223                |      |  |  |
|                                                                                                                                                                                                                                                                                                                                                                                                                                                                                                                                                                                                                                                                                                                                                                                                                                                                                                                                                                                                                   | 850                                                |      |  |  |

## LOCATIONS BY BUILDING NUMBER

| LOCATIONS | DI DUILDING NUMBER                                                                                                                                                                              |
|-----------|-------------------------------------------------------------------------------------------------------------------------------------------------------------------------------------------------|
| 1000      | Smithwick Theatre                                                                                                                                                                               |
| 1100-1800 | Fine Arts, Communication Classrooms                                                                                                                                                             |
| 1701      | Fine Art & Communication Division Office                                                                                                                                                        |
| 1500      | Appreciation Hall                                                                                                                                                                               |
| 1900      | Articulation, Honors Program, International Students,<br>Marketing, President's Office                                                                                                          |
| 2000      | ASFC Smart Shop & Design Center, Student Affairs &<br>Activities                                                                                                                                |
| 2100      | Health Services, Campus Police, CAP, Middle College                                                                                                                                             |
| 2200      | Dining Room, Food Services                                                                                                                                                                      |
| 2300      | Bookstore, Hearthside Lounge                                                                                                                                                                    |
| 2500-2800 | Kinesiology, Athletics, Division Office                                                                                                                                                         |
| 3000-3400 | Business & Social Sciences                                                                                                                                                                      |
| 3007      | <b>Business &amp; Social Sciences Division Office</b>                                                                                                                                           |
| 3500      | Library                                                                                                                                                                                         |
| 3600      | Teaching and Learning Center, EOPS/CARE                                                                                                                                                         |
| 4000      | Krause Center for Innovation, Print Shop                                                                                                                                                        |
| 4100-4300 | Science, Technology, Engineering & Math Classrooms                                                                                                                                              |
| 4212      | STEM Center                                                                                                                                                                                     |
| 4400-4800 | Physical Sciences & Engineering Center                                                                                                                                                          |
| 5100-5300 | Health Sciences Classrooms                                                                                                                                                                      |
| 5211      | Health Sciences & PSME Division Office                                                                                                                                                          |
| 5312      | Dental Clinic                                                                                                                                                                                   |
| 5400      | Student Resource Center: Disability Resource Center,<br>Veterans Resource Center, Family Engagement Institute,<br>Psychological Services & Personal Counseling, Tools for<br>Transition to Work |
| 5600      | STEM Classrooms                                                                                                                                                                                 |
| 5900      | District Central Services                                                                                                                                                                       |
| 5950      | Chancellor's Office                                                                                                                                                                             |
| 6000-6500 | Language Arts                                                                                                                                                                                   |
| 6406      | Language Arts Division Office                                                                                                                                                                   |
| 6600      | Japanese Cultural Center                                                                                                                                                                        |
| 6700      | Health Sciences Classrooms                                                                                                                                                                      |
| 7000-7300 | Environmental Horticulture & Design, Veterinary<br>Technology                                                                                                                                   |
| 8000      | Lohman Theatre                                                                                                                                                                                  |
| 8100      | Admissions & Records, Financial Aid                                                                                                                                                             |
| 8200      | Testing & Assessment Center                                                                                                                                                                     |
| 8300      | Counseling, Transfer Center                                                                                                                                                                     |
| 8500-8700 | Health Sciences Classrooms                                                                                                                                                                      |